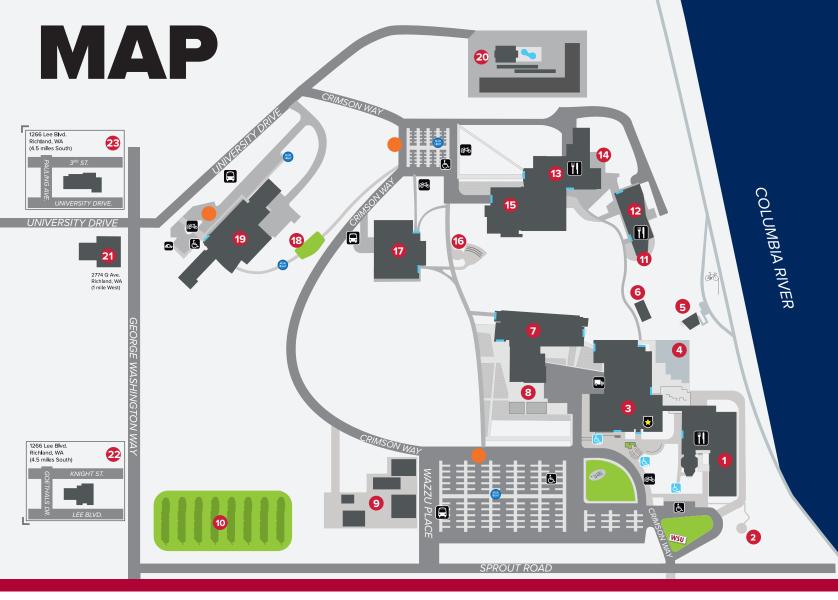

- Campus Security
- Accessible parking
- Accessible building entrance ramp
- Accessible building entrance
- Bus stop
- Electric car charging station
- ® Bike rack
- Mailing/Shipping/Receiving
- Food
- Trails and walking paths
- Blue light safety poles
- Parking
- Buildings & Gathering Spaces

1. East Building – EAST

First Floor: Science Labs, Faculty Offices Second Floor: The Bookie, Human Resources, Business Office, Administration, Classrooms, Cougar Cupboard, Elson S. Floyd School of Medicine Offices

- 2. 'Stories' Veterans Memorial
- 3. Elson S. Floyd Building TFLO

First Floor: NWPB, MOSAIC Center, Counseling Services, The DEN, School of Engineering Faculty offices, Engineering Labs, Facilities Offices, Meditation Room, Atrium. Second Floor: Admissions, Academic & Student Affairs offices, Security, Financial Aid, Registrars, Cashiers Office, Student Support Services, College of Business Faculty Offices, Classrooms, Veterans Center, SIMIAN Lab, Medical Student Lounge

- 4. Floyd Courtyard
- 5. Columbia Center Rotary Stage
- 6. Sports Courts
- 7. Bioproducts, Sciences, & Engineering Laboratory – BSEL

First Floor: Classrooms, Labs, Offices Second Floor: PNNL Labs and Offices

- 8. BSEL Green Houses
- 9. Facilities Annex
- 10. Albert Ravenholt Research Vineyard
- 11. SUB Patio

12. Student Union Building - SUB

SUB Coffee Shop, Offices - Associated Students of WSU Tri-Cities (ASWSUTC), Student Engagement & Leadership, Student Entertainment Board (SEB)

13. Consolidated Information Center - TCIC

First Floor: Art Center, College of Arts & Sciences offices, Learning Commons, and the MicroMarket. Second floor: College of Arts & Sciences offices, IT, Max E. Benitz Library, Classrooms, Lecture Hall, Computer Labs

- 14. CIC Patio
- 15. Learning Commons

Advising, Career Center, Running Start, Testing Center, TRIO Student Success Programs, Tutoring Center, Writing Center

- 16. Cougar Pride Statue & Amphitheater
- Collaboration Hall Building TCOL Classrooms, Solution Rooms
- 18. Columbia Center Rotary Charity Garden
- Ste. Michelle Wine Estates Wine Science Center – WSC Classrooms, Offices, Labs, Tasting Room
- 20. Brelsford Vineyard Apartments
- 21. Atkins Engineering Lab
- **22. College of Nursing Building**Faculty Offices and Classrooms
- 23. Institute for Northwest Energy Futures
  Research Labs and Office Spaces